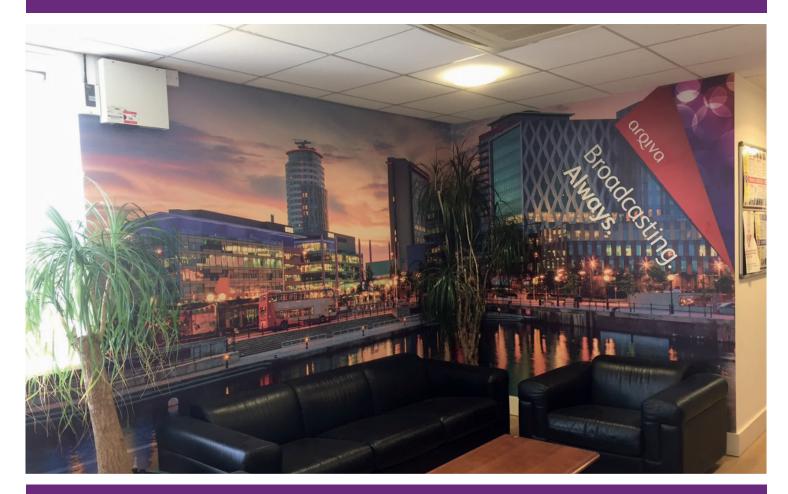

# **Textured Wallpaper**

## Heavy duty wall cvering, tear proof, very durable and great colour



Due to the nature of fabric, where colour matching, fine text or line detail is of vital importance to the graphic, we would recomend that you invest in a printed sample of a full size crop of your artwork on the desired textile.

#### **Fabric Usage**

Wallpaper Wall Murals

### **Maximum Fabric Print Width**

1370mm

### Fire Rating

-

Fabric Weight 440gsm

### Washable Fabric

30° degrees wash

### **Print Process**

Dye Sublimation or UV Print

#### **Fabric Print Finishes**

Hot knife trimming Laser trimming Hemmed with eyelets Flat horizontal pockets Hook and loop applications Tension mounting

For further information about Coral's Artex and advice please call 01926 885548 or email: info@coralcolour.com



**Coral Fabric Imaging Ltd.** Gunnery House, Gunnery Terrace, Learnington S