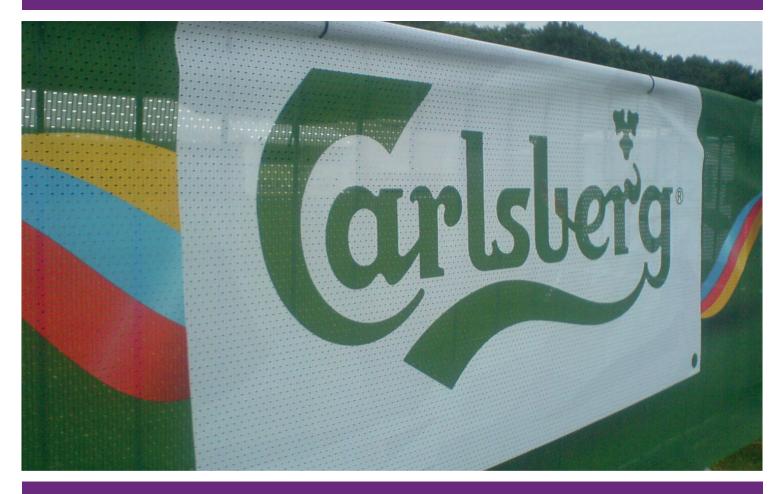

# Vestaweave

100% PES, excellent colour, tear proof, strong & durable

Due to the nature of fabric, where colour matching, fine text or line detail is of vital importance to the graphic, we would recomend that you invest in a printed sample of a full size crop of your artwork on the desired textile.

### Fabric Usage

**Festivals** 

Events

Communications

Fencing

Banners

Flags